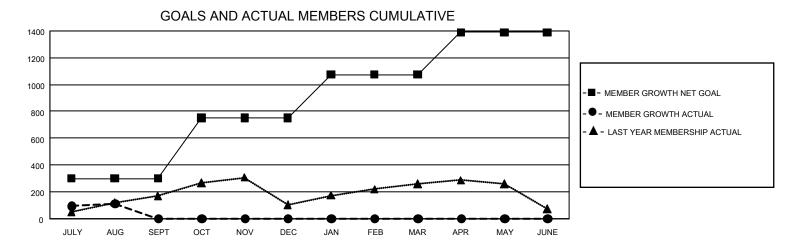

## GMT Constitutional Area 8, Group E

REPORT DOES NOT INCLUDE CLUBS IN UNDISTRICTED AREAS.

|               | Club          | os          |               | Members               |                       |                         |                                                    |  |
|---------------|---------------|-------------|---------------|-----------------------|-----------------------|-------------------------|----------------------------------------------------|--|
|               | RESULTS FOR   | R 2020-2021 |               | RESULTS FOR 2020-2021 |                       |                         |                                                    |  |
| QUARTER       | NEW CLUB GOAL | NEW CLUBS   | DROPPED CLUBS | QUARTER MEMB          | ER GROWTH NET<br>GOAL | MEMBER GROWTH<br>ACTUAL | DROPPED<br>MEMBERS ACTUAL<br>(including transfers) |  |
| JULY/AUG/SEPT | 18            | 2           | 0             | JULY/AUG/SEPT         | 300                   | 235                     | 108                                                |  |
| OCT/NOV/DEC   | 36            | 0           | 0             | OCT/NOV/DEC           | 450                   | 0                       | 0                                                  |  |
| JAN/FEB/MAR   | 30            | 0           | 0             | JAN/FEB/MAR           | 325                   | 0                       | 0                                                  |  |
| APR/MAY/JUNE  | 21            | 0           | 0             | APR/MAY/JUNE          | 315                   | 0                       | 0                                                  |  |