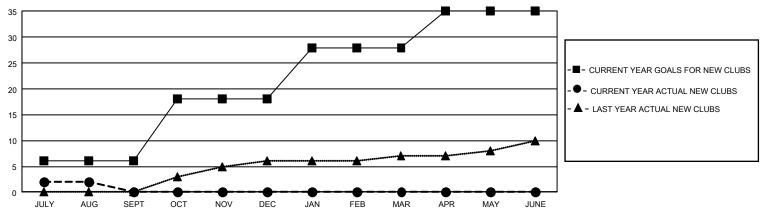

## GMT Constitutional Area 8, Group E

REPORT DOES NOT INCLUDE CLUBS IN UNDISTRICTED AREAS.

|               | Club          | os          |               | Members               |                       |                         |                                                    |  |
|---------------|---------------|-------------|---------------|-----------------------|-----------------------|-------------------------|----------------------------------------------------|--|
|               | RESULTS FOR   | R 2020-2021 |               | RESULTS FOR 2020-2021 |                       |                         |                                                    |  |
| QUARTER       | NEW CLUB GOAL | NEW CLUBS   | DROPPED CLUBS | QUARTER MEMB          | ER GROWTH NET<br>GOAL | MEMBER GROWTH<br>ACTUAL | DROPPED<br>MEMBERS ACTUAL<br>(including transfers) |  |
| JULY/AUG/SEPT | 18            | 2           | 0             | JULY/AUG/SEPT         | 300                   | 235                     | 108                                                |  |
| OCT/NOV/DEC   | 36            | 0           | 0             | OCT/NOV/DEC           | 450                   | 0                       | 0                                                  |  |
| JAN/FEB/MAR   | 30            | 0           | 0             | JAN/FEB/MAR           | 325                   | 0                       | 0                                                  |  |
| APR/MAY/JUNE  | 21            | 0           | 0             | APR/MAY/JUNE          | 315                   | 0                       | 0                                                  |  |